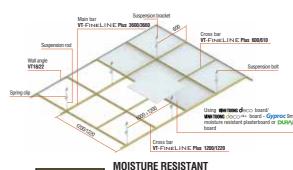

# MOISTURE RESISTANT

# EXPOSED CEILING SYSTEM

Using **VINHTUONG** deco/**VINHTUONG** deco<sup>plus</sup> board **Gyproc** 9mm moisture resistant plasterboard

or **DURA**Jiex board

### ADVANTAGES OF VINH TUONG'S MOISTURE RESISTANT SOLUTION

- . Keeping house space dry and clean
- . Increasing house lifetime by minimizing the deformation and generation of mould on the building surfaces.
- . Protecting owner's health by minimizing of mould and bacteria
- . Applying the diverse aestheticism to various interior styles with a wide range of material choices.