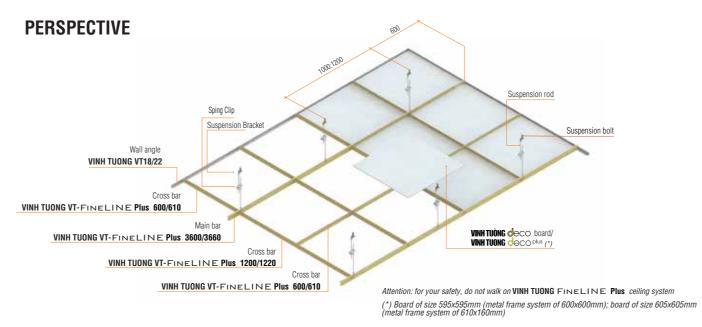

www.vinhtuong.com www.trannhadep.com

18001218

VINH TUONG FINELINE Plus exposed ceiling grid can be used in almost small projects / buildings such as: common houses, offices,.

Advantages of VINH TUONG FINELINE Plus: - Easy for installation or maintenance of M&E systems above ceilings

# VINH TUONG FINELINE Plus ECONOMY EXPOSED CEILING GRID

Reasons for choosing the product

**SOLID:** Made of G550- steel strength, ensure the solidity, not to curve when being bent at 180<sup>o</sup>. The product ensures the safety of ceilings and walls

**LEAD FREE**: The lead content is zero, ensures safety for user's health.

**NO RUST:** The grid is galvanized with golden resin layer of double chromaticity, increasing antirust due to salty sweat, moisture resistant, durability of ceilings system.

. Sag resistance by doublelock clip technology

FINELINE Plus cross bar

. Because of smaller H slot innovation, FINELINE Plus main bar only fits with

TOTAL CEILING & DRYWALL SOLUTION

COMPOSITION AND SPECIFICATION

Cross bar: VINH TUONG VT-FINELINE Plus 1200/1220

24

Cross bar: VINH TUONG VT-FINELINE Plus 600/610

Wall angle: VINH TUONG VT18/22

Wall angle: VINH TUONG VT15/20

3600

3600

 $0.4 \pm 0.03$ 