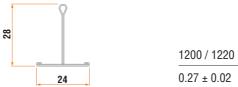

Cross bar: VINH TUONG VT-FINELINE Plus 1200/1220

24

Cross bar: VINH TUONG VT-FINELINE Plus 600/610

Wall angle: VINH TUONG VT18/22

Wall angle: VINH TUONG VT15/20

3600

3600

 $0.4 \pm 0.03$ 