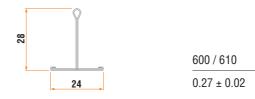

Cross bar: VINH TUONG VT-FINELINE Plus 1200/1220

24

Cross bar: VINH TUONG VT-FINELINE Plus 600/610

Wall angle: VINH TUONG VT18/22

Wall angle: VINH TUONG VT15/20

3600

3600

 $0.4 \pm 0.03$ 