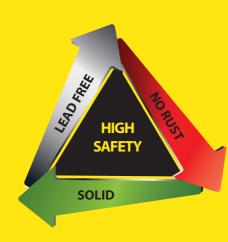

# VINH TUONG FINELINE Plus ECONOMY EXPOSED CEILING GRID

Reasons for choosing the product

**SOLID:** Made of G550- steel strength, ensure the solidity, not to curve when being bent at 180<sup>o</sup>. The product ensures the safety of ceilings and walls

**LEAD FREE**: The lead content is zero, ensures safety for user's health.

**NO RUST:** The grid is galvanized with golden resin layer of double chromaticity, increasing antirust due to salty sweat, moisture resistant, durability of ceilings system.