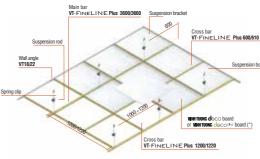

. Sag resistance by doublelock clip technology

FINELINE Plus cross bar

. Because of smaller H slot innovation, FINELINE Plus main bar only fits with

TOTAL CEILING & DRYWALL SOLUTION

COMPOSITION AND SPECIFICATION

Cross bar: VINH TUONG VT-FINELINE Plus 1200/1220

24

Cross bar: VINH TUONG VT-FINELINE Plus 600/610

Wall angle: VINH TUONG VT18/22

Wall angle: VINH TUONG VT15/20

3600

3600

 $0.4 \pm 0.03$ 

 $0.4 \pm 0.03$ 

(\*): Aluminium or golden resin layer (\*\*): Black steel or inox spring clip