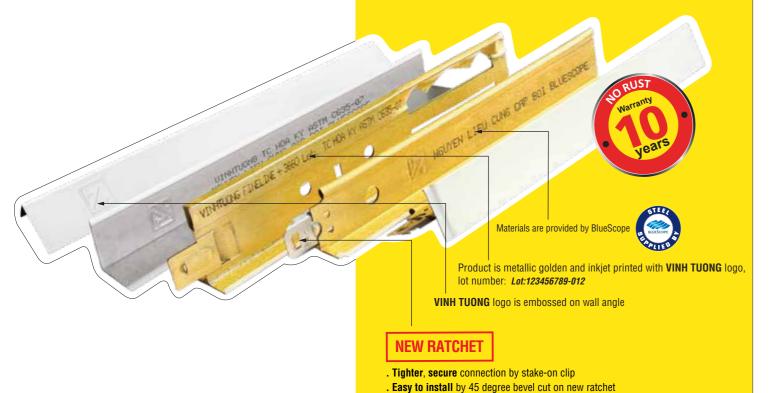

### SUSTAINABLE QUALITY

. High-quality steel materials from NS BlueScope (Australia)

. Metal frames are provided with 10 years warranty (\*)

. Sag resistance by doublelock clip technology

FINELINE Plus cross bar

. Because of smaller H slot innovation, FINELINE Plus main bar only fits with

TOTAL CEILING & DRYWALL SOLUTION

COMPOSITION AND SPECIFICATION

Cross bar: VINH TUONG VT-FINELINE Plus 1200/1220

24

Cross bar: VINH TUONG VT-FINELINE Plus 600/610

Wall angle: VINH TUONG VT18/22

Wall angle: VINH TUONG VT15/20

3600

3600

 $0.4 \pm 0.03$ 