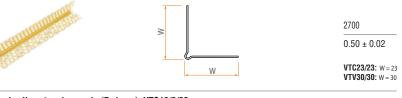

Wall angle: VINH TUONG VTC-18/22-0.4

Corner Bead V: VTC23/23; VTV30/30

Shadowline stopping angle (Z shape): VTC12/9/23

**APPLICATION** 

THERMAL RESISTANT CONCEALED CEILING SYSTEM Using 6mm DURA ftex board/ 9mm Gyproc regular plasterboard + glasswool with aluminium back