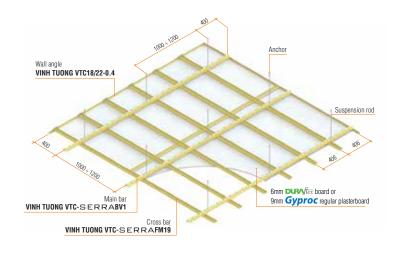

**PERSPECTIVE** 

. For your safety, do not walk on **VINHTUONG SERRA** ceiling system.

COMPOSITION AND SPECIFICATION

Length (mm) Bar type Thickness (mm)

Main bar: VINH TUONG VTC-SERRABV1

Cross bar: VINH TUONG VTC-SERRAFM19

Wall angle: VINH TUONG VTC-18/22-0.4

Corner Bead V: VTC23/23; VTV30/30

Shadowline stopping angle (Z shape): VTC12/9/23

**APPLICATION** 

THERMAL RESISTANT CONCEALED CEILING SYSTEM Using 6mm DURA ftex board/ 9mm Gyproc regular plasterboard + glasswool with aluminium back