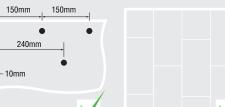

### RECOMMENDATIONS

4 BASIC TIPS FOR CONSTRUCTION TO HAVE INSIDE DURABILITY AND OUTSIDE BEAUTY

1. Main bars and cross bars are firmly connected by rachets on main bars

2. The distance to drive screws is 3. Boards should be 150mm at board edges and 240mm staggered, no coincidence inside boards