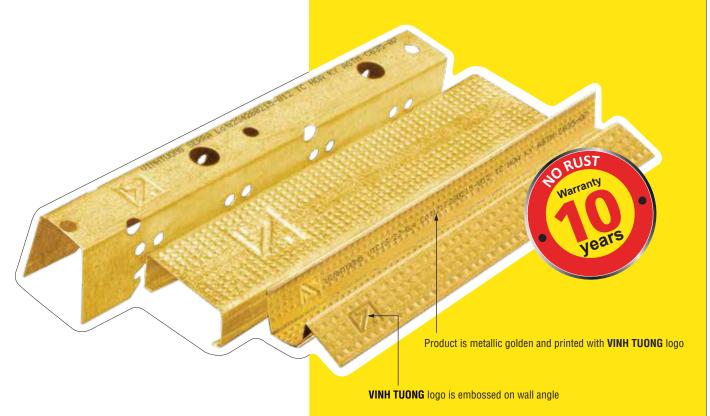

# VINH TUONG SERRA PREMIUM CONCEALED CEILING GRID

Reasons for choosing the product

**SOLID:** Made of G550- steel strength, ensure the solidity, not to curve when being bent at 180<sup>0</sup>. The product ensures the safety of ceilings

LEAD FREE: The lead content is zero, ensures safety for user's health. **NO RUST:** The grid is galvanized with golden resin layer of double chromaticity, increasing antirust due to salty sweat, moisture resistant, durability of ceilings system.