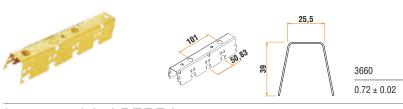

**PERSPECTIVE** 

. For your safety, do not walk on **VINHTUONG SERRA** ceiling system.

COMPOSITION AND SPECIFICATION

Length (mm) Bar type Thickness (mm)

Main bar: VINH TUONG VTC-SERRABV1

Cross bar: VINH TUONG VTC-SERRAFM19

VINH TUONG VTC-SERRABV1

VINH TUONG VTC-SERRAFM19

4. Using **DURA** - Jointing Powder for calcium silicate boards to achieve perfection in completing the ceiling

Wrong: Difficult to handle and easy

1. Synchronously use Vinh Tuong's products: frames, boards, and accessories to ensure system stability.