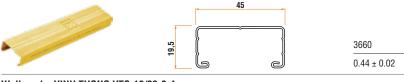

Wall angle: VINH TUONG VTC-18/22-0.4

Corner Bead V: VTC23/23; VTV30/30

Shadowline stopping angle (Z shape): VTC12/9/23

**APPLICATION** 

THERMAL RESISTANT CONCEALED CEILING SYSTEM Using 6mm DURA ftex board/ 9mm Gyproc regular plasterboard + glasswool with aluminium back