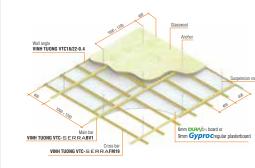

**PERSPECTIVE** 

. For your safety, do not walk on **VINHTUONG SERRA** ceiling system.

COMPOSITION AND SPECIFICATION

Length (mm) Bar type Thickness (mm)

Main bar: VINH TUONG VTC-SERRABV1

Cross bar: VINH TUONG VTC-SERRAFM19

Wall angle: VINH TUONG VTC-18/22-0.4

Corner Bead V: VTC23/23; VTV30/30

Shadowline stopping angle (Z shape): VTC12/9/23

**APPLICATION** 

THERMAL RESISTANT CONCEALED CEILING SYSTEM Using 6mm DURA ftex board/ 9mm Gyproc regular plasterboard + glasswool with aluminium back