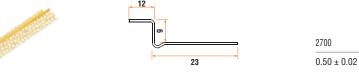

Wall angle: VINH TUONG VTC-18/22-0.4

Corner Bead V: VTC23/23; VTV30/30

Shadowline stopping angle (Z shape): VTC12/9/23

**APPLICATION** 

THERMAL RESISTANT CONCEALED CEILING SYSTEM Using 6mm DURA ftex board/ 9mm Gyproc regular plasterboard + glasswool with aluminium back