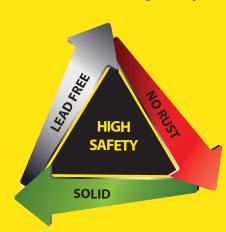

# VINH TUONG SERRA PREMIUM CONCEALED CEILING GRID

Reasons for choosing the product

**SOLID:** Made of G550- steel strength, ensure the solidity, not to curve when being bent at 180<sup>0</sup>. The product ensures the safety of ceilings

LEAD FREE: The lead content is zero, ensures safety for user's health. **NO RUST:** The grid is galvanized with golden resin layer of double chromaticity, increasing antirust due to salty sweat, moisture resistant, durability of ceilings system.