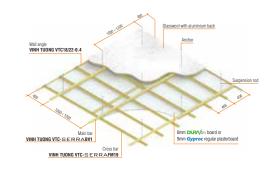

Wall angle: VINH TUONG VTC-18/22-0.4

Corner Bead V: VTC23/23; VTV30/30

Shadowline stopping angle (Z shape): VTC12/9/23

**APPLICATION** 

THERMAL RESISTANT CONCEALED CEILING SYSTEM Using 6mm DURA ftex board/ 9mm Gyproc regular plasterboard + glasswool with aluminium back

### RECOMMENDATIONS

4 BASIC TIPS FOR CONSTRUCTION TO HAVE INSIDE DURABILITY AND OUTSIDE BEAUTY

1. Main bars and cross bars are firmly connected by rachets on main bars

2. The distance to drive screws is 3. Boards should be 150mm at board edges and 240mm staggered, no coincidence inside boards

VINH TUONG VTC-SERRABV1

VINH TUONG VTC-SERRAFM19

4. Using **DURA** - Jointing Powder for calcium silicate boards to achieve perfection in completing the ceiling

Wrong: Difficult to handle and easy

1. Synchronously use Vinh Tuong's products: frames, boards, and accessories to ensure system stability.