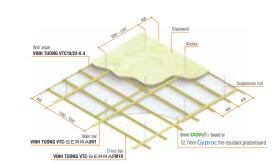

**PERSPECTIVE** 

. For your safety, do not walk on **VINHTUONG SERRA** ceiling system.

COMPOSITION AND SPECIFICATION

Length (mm) Bar type Thickness (mm)

Main bar: VINH TUONG VTC-SERRABV1

Cross bar: VINH TUONG VTC-SERRAFM19

Wall angle: VINH TUONG VTC-18/22-0.4

Corner Bead V: VTC23/23; VTV30/30

Shadowline stopping angle (Z shape): VTC12/9/23

**APPLICATION** 

THERMAL RESISTANT CONCEALED CEILING SYSTEM Using 6mm DURA ftex board/ 9mm Gyproc regular plasterboard + glasswool with aluminium back

### FIRE RESISTANT CONCEALED CEILING SYSTEM

Using 6mm **DURA** tex board/ 12.7mm **Gyproc** fire-resistant plasterboard + glasswool