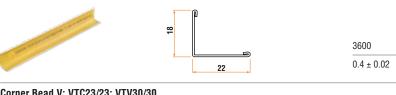

Wall angle: VINH TUONG VTC-18/22-0.4

Corner Bead V: VTC23/23; VTV30/30

Shadowline stopping angle (Z shape): VTC12/9/23

**APPLICATION** 

THERMAL RESISTANT CONCEALED CEILING SYSTEM Using 6mm DURA ftex board/ 9mm Gyproc regular plasterboard + glasswool with aluminium back