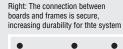

### RECOMMENDATIONS

4 BASIC TIPS FOR CONSTRUCTION TO HAVE INSIDE DURABILITY AND OUTSIDE BEAUTY

1. Main bars and cross bars are firmly connected by rachets on main bars

2. The distance to drive screws is 3. Boards should be 150mm at board edges and 240mm staggered, no coincidence inside boards