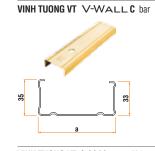

### COMPOSITION AND SPECIFICATION Length (mm) Bar type

3000  $0.5 \pm 0.02 \quad 0.5 \pm 0.02 \quad 0.5 \pm 0.02 \quad 0.6 \pm 0.02 \quad 0.6 \pm 0.02 \quad 0.8 \pm 0.03 \quad 0.8 \pm 0.03$ 

52 64 76 92 102 127 152  $0.5 \pm 0.02$   $0.5 \pm 0.02$   $0.5 \pm 0.02$   $0.6 \pm 0.02$   $0.6 \pm 0.02$   $0.8 \pm 0.03$   $0.8 \pm 0.03$ 

# Corner Bead V: VTV30/30 ; VTV40/40

Shadowline stopping angle (L Sharp): VTC9/23  $0.50 \pm 0.02$ 

2700 0.50 ± 0.02

VTV30/30: W = 30