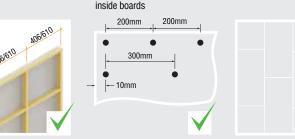

### 4 BASIC TIPS FOR CONSTRUCTION TO HAVE INSIDE DURABILITY AND OUTSIDE BEAUTY

1. The distance between the two 2. The distance to drive screws is 3. Boards should be staggered, no vertical bars is 610mm 200mm at board edges and 300mm coincidence or 406mm

Right: High bearing capacity of walls, thus higher durability

Wrong: Poor bearing capacity of

4. Using **DURA** *flex* - Jointing to achieve perfection in

29.7cm