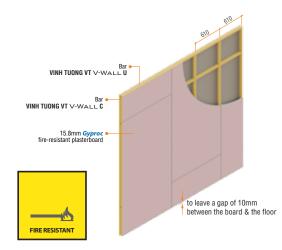

### FIRE RESISTANT DRYWALL - 60 MINUTES

Using 1 layers of 15.8mm *Gyproc* fire-resistant plasterboard

### ADVANTAGES OF VINH TUONG'S FIRE RESISTANT SOLUTION

- . "Stopping or slowing the fire spread from firing place to other areas of the building in order to minimize the destruction and lengthen the time for people to evacuate"
- . Maximally protecting users and the building by optimizing the fire resistance and thermal resistance
- . Helping users carry out the provisions of the Law of Fire Protection and Prevention . Applying the diverse aestheticism to various interior styles with a wide range of material choices

# **APPLICATION** VINH TUONG VT V-WALL U to leave a gap of 10mm

veen the board & the floor