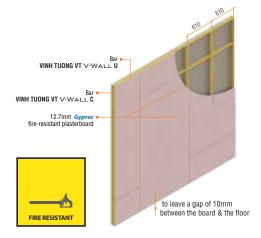

### FIRE RESISTANT DRYWALL - 120 MINUTES

Using 2 layers of 12.7mm *Gyproc* fire-resistant plasterboard

### ADVANTAGES OF VINH TUONG'S FIRE RESISTANT SOLUTION

- . "Stopping or slowing the fire spread from firing place to other areas of the building in order to minimize the destruction and lengthen the time for people to evacuate"
- . Maximally protecting users and the building by optimizing the fire resistance and thermal resistance
- . Helping users carry out the provisions of the Law of Fire Protection and Prevention . Applying the diverse aestheticism to various interior styles with a wide range of material choices

# **APPLICATION** VINH TUONG VT V-WALL U to leave a gap of 10mm

veen the board & the floor