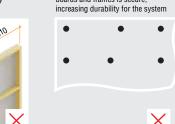

### 4 BASIC TIPS FOR CONSTRUCTION TO HAVE INSIDE DURABILITY AND OUTSIDE BEAUTY

1. The distance between the two 2. The distance to drive screws is 3. Boards should be staggered, no vertical bars is 610mm 200mm at board edges and 300mm coincidence or 406mm

Right: High bearing capacity of walls, thus higher durability

Wrong: Poor bearing capacity of

4. Using **DURA** *flex* - Jointing to achieve perfection in

29.7cm