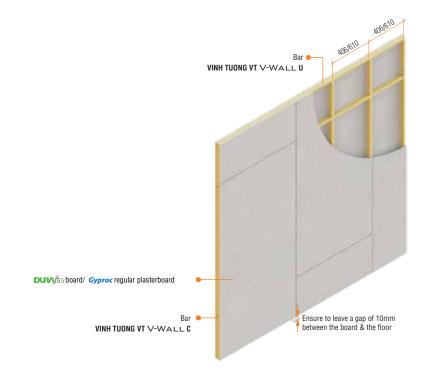

# **APPLICATION** VINH TUONG VT V-WALL U to leave a gap of 10mm

veen the board & the floor

### THERMAL RESISTANT DRYWALL

Using **DURA** flex board with thickness 8mm more or 12.7mm **Gyproc** regular plasterboard