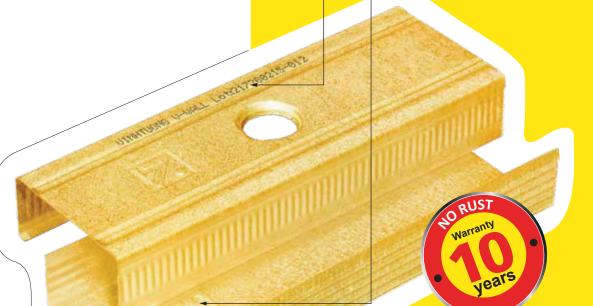

### SUSTAINABLE QUALITY

. High-quality steel materials from NS BlueScope (Australia)

. Metal frames are provided with 10 years warranty (\*)

The product range is wide and diverse, suitable for all demands, entirely meeting the aesthetic requirements and specialized requirements

Product is metallic golden and printed with **VINH TUONG** logo

VINH TUONG logo is embossed