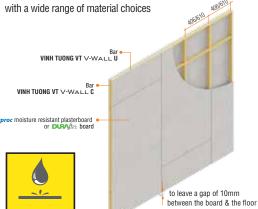

### MOISTURE RESISTANT DRYWALL

Using 12.7mm *Gyproc* moisture resistant plasterboard or **pury** ftex board with thickness 8mm more

### ADVANTAGES OF VINH TUONG'S MOISTURE RESISTANT SOLUTION

- . Keeping house space dry and clean
- . Increasing house lifetime by minimizing the deformation and generation of mould on the building surfaces.
- . Protecting owner's health by minimizing of mould and bacteria

# **APPLICATION** VINH TUONG VT V-WALL U to leave a gap of 10mm

veen the board & the floor