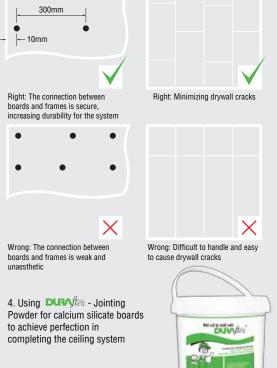

### 4 BASIC TIPS FOR CONSTRUCTION TO HAVE INSIDE DURABILITY AND OUTSIDE BEAUTY

1. The distance between the two 2. The distance to drive screws is 3. Boards should be staggered, no vertical bars is 610mm 200mm at board edges and 300mm coincidence or 406mm

Right: High bearing capacity of walls, thus higher durability

Wrong: Poor bearing capacity of

4. Using **DURA** *flex* - Jointing to achieve perfection in

29.7cm

VINH TUONG BOARDS RECOMMENDED FOR DRYWALL SYSTEM

- the flat joints by joint compound is recommended