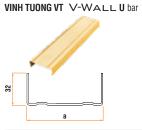

### COMPOSITION AND SPECIFICATION Length (mm) Bar type

3000  $0.5 \pm 0.02 \quad 0.5 \pm 0.02 \quad 0.5 \pm 0.02 \quad 0.6 \pm 0.02 \quad 0.6 \pm 0.02 \quad 0.8 \pm 0.03 \quad 0.8 \pm 0.03$ 

52 64 76 92 102 127 152  $0.5 \pm 0.02$   $0.5 \pm 0.02$   $0.5 \pm 0.02$   $0.6 \pm 0.02$   $0.6 \pm 0.02$   $0.8 \pm 0.03$   $0.8 \pm 0.03$ 

# Corner Bead V: VTV30/30 ; VTV40/40

Shadowline stopping angle (L Sharp): VTC9/23  $0.50 \pm 0.02$ 

2700 0.50 ± 0.02

VTV30/30: W = 30