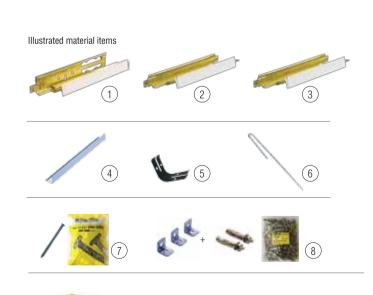

#### Illustrated material items

The amount of material supplies needed for one room with square meter "length x width" 6x4m, 6x5m using the concealed ceiling grid, distance between ceiling and roof is 1 meter.