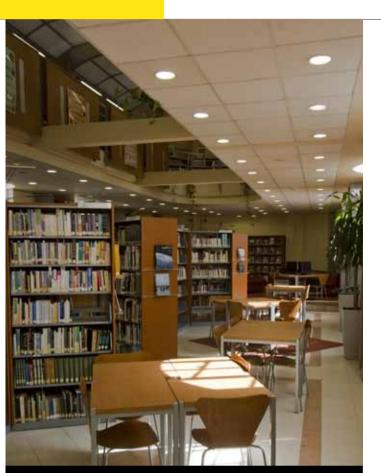

### The concealed ceilings with sound insulation solution

#### Advice from Vinh Tuong specialists:

Concealed ceilings can be created a variety of shape to suit different interior design styles. The areas using concealed ceilings which need to be sound insulation include working rooms, library rooms, audio-visual rooms, meeting rooms, conference halls...It is advisory to use the complete kit of Vinh Tuong's sound insulation solution for optimal sound insulation effects, which includes: