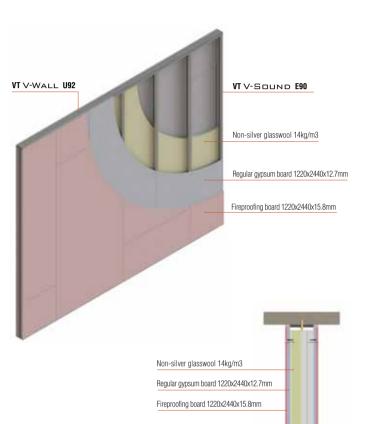

. The wall grid **vinh tuong** V-sound

. 2 board layers, including the inner Gyproc Regular Board and outer Gyprodc fire-proofing board (better than the use of 2 standard boards)

. Accompanying Vinh Tuong accessories

. STC: 59dB, Test report No.7191021130-MEC11-EMK in line with ASTM E90-04 standards.

You can replace gypsum board by Duraflex board \* Technical Consult – Toll free 18001218 (\*) Suggestion based on solutions with similar boards

Illustrated material items

The amount of material supplies needed for the wall with square meter "height x width" 3x5m using, **VINH TUONG V-SDUND** @ 610mm

| 1       Vertical bar VT V-SQLIND 3m long       Bar       10         2       Horizontal bar VT V-WALL 2.7m long       Bar       4         3       Unicorn screw 25mm       Pcs       450         4       Vít 40mm       Pcs       450         5       Suspension Bolt       Pcs       17         6       Non-silver glasswool 14kg/m3       m²       15         7       Nail       Pcs       150         8       Regular gypsum board 1220x2440x12.7mm       Board       11         9       Fireproofing board 1220x2440x15.8mm       Board       11 | Name of item |                                       | UIIIL          | C3 x D5 m |
|-----------------------------------------------------------------------------------------------------------------------------------------------------------------------------------------------------------------------------------------------------------------------------------------------------------------------------------------------------------------------------------------------------------------------------------------------------------------------------------------------------------------------------------------------------|--------------|---------------------------------------|----------------|-----------|
| 2       Horizontal bar VT V-WALL 2.7m long       Bar       4         3       Unicorn screw 25mm       Pcs       450         4       Vít 40mm       Pcs       450         5       Suspension Bolt       Pcs       17         6       Non-silver glasswool 14kg/m3       m²       15         7       Nail       Pcs       150         8       Regular gypsum board 1220x2440x12.7mm       Board       11                                                                                                                                              |              |                                       |                |           |
| 3       Unicorn screw 25mm       Pcs       450         4       Vít 40mm       Pcs       450         5       Suspension Bolt       Pcs       17         6       Non-silver glasswool 14kg/m3       m²       15         7       Nail       Pcs       150         8       Regular gypsum board 1220x2440x12.7mm       Board       11                                                                                                                                                                                                                   | 1            | Vertical bar VTV-Sound 3m long        | Bar            | 10        |
| 4 Vit 40mm Pcs 450  5 Suspension Bolt Pcs 17  6 Non-silver glasswool 14kg/m3 m² 15  7 Nail Pcs 150  8 Regular gypsum board 1220x2440x12.7mm Board 11                                                                                                                                                                                                                                                                                                                                                                                                | 2            | Horizontal bar VT V-WALL 2.7m long    | Bar            | 4         |
| 5 Suspension Bolt Pcs 17  6 Non-silver glasswool 14kg/m3 m² 15  7 Nail Pcs 150  8 Regular gypsum board 1220x2440x12.7mm Board 11                                                                                                                                                                                                                                                                                                                                                                                                                    | 3            | Unicorn screw 25mm                    | Pcs            | 450       |
| 6 Non-silver glasswool 14kg/m3 m² 15  7 Nail Pcs 150  8 Regular gypsum board 1220x2440x12.7mm Board 11                                                                                                                                                                                                                                                                                                                                                                                                                                              | 4            | Vít 40mm                              | Pcs            | 450       |
| 7 Nail Pcs 150  8 Regular gypsum board 1220x2440x12.7mm Board 11                                                                                                                                                                                                                                                                                                                                                                                                                                                                                    | 5            | Suspension Bolt                       | Pcs            | 17        |
| 8 Regular gypsum board 1220x2440x12.7mm Board 11                                                                                                                                                                                                                                                                                                                                                                                                                                                                                                    | 6            | Non-silver glasswool 14kg/m3          | m <sup>2</sup> | 15        |
|                                                                                                                                                                                                                                                                                                                                                                                                                                                                                                                                                     | 7            | Nail                                  | Pcs            | 150       |
| 9 Fireproofing board 1220x2440x15.8mm Board 11                                                                                                                                                                                                                                                                                                                                                                                                                                                                                                      | 8            | Regular gypsum board 1220x2440x12.7mm | Board          | 11        |
|                                                                                                                                                                                                                                                                                                                                                                                                                                                                                                                                                     | 9            | Fireproofing board 1220x2440x15.8mm   | Board          | 11        |

VINH TUONG V-SOUND