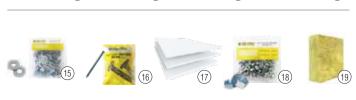

#### Illustrated material items

The amount of material supplies needed for one room with square meter "length x width" 6x4m, 6x5m using the concealed ceiling grid, distance between ceiling and roof is 1 meter.

VINH TUONG ALPHA, bar aperture @ 406x800mm

VINH TUONG BASI, bar aperture @ 406x800mm

| Name of item |                                          | Unit  | D6 x R4 m | D6 x R5 m | ALPHA    | BASI |
|--------------|------------------------------------------|-------|-----------|-----------|----------|------|
| •            | Main bar VTC-ALPHA4000                   | Bar   | 8         | 10        | <b>✓</b> |      |
| 2            | Cross bar VTC-ALPHA4000                  | Bar   | 17        | 21        | ✓        |      |
| 3            | Wall angle VTC20/22-0.4                  | Bar   | 6         | 7         | ✓        |      |
| 4            | Main bar VTC-BAS 13050                   | Bar   | 9         | 11        |          | ✓    |
| 5            | Cross bar VTC-BAS14000                   | Bar   | 17        | 21        |          | ✓    |
| 6            | Wall angle VTC20/22-0.4                  | Bar   | 6         | 7         |          | ✓    |
| 7            | Suspension rod d=4mm long 2.7m           | Bar   | 16        | 19        | ✓        |      |
| 8            | Suspension Bracket + Suspension Bolt     | Pcs   | 30        | 36        | ✓        |      |
| 9            | Rod Anchor 2m long                       | Bar   | 15        | 18        |          | ✓    |
| 10           | Tender                                   | Pcs   | 30        | 36        | ✓        |      |
| 1            | Unicorn Screw 25mm                       | Con   | 576       | 720       | ✓        | ✓    |
| 12           | Joint treatment adhesive tape            | m     | 40        | 50        | ✓        | ✓    |
| 13           | Joiner                                   | Pcs   | 140       | 168       | ✓        |      |
| 14           | Anchor                                   | Pcs   | 30        | 36        |          | ✓    |
| 15           | Wisher                                   | Pcs   | 90        | 108       |          | ✓    |
| 16           | Nail                                     | Pcs   | 100       | 110       | ✓        | ✓    |
| 17           | Regular gypsum board<br>1220x2440x12.7mm | Board | 9         | 11        | ✓        | ✓    |
| 18           | Nut                                      | Pcs   | 90        | 108       |          | ✓    |