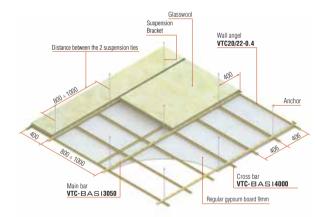

### The concealed ceilings with sound insulation solution

#### Advice from Vinh Tuong specialists:

Concealed ceilings can be created a variety of shape to suit different interior design styles. The areas using concealed ceilings which need to be sound insulation include working rooms, library rooms, audio-visual rooms, meeting rooms, conference halls...It is advisory to use the complete kit of Vinh Tuong's sound insulation solution for optimal sound insulation effects, which includes:

## . The grid VINH TUONG ALPHA or VINH TUONG BASI

. Standard Gyproc gypsum boards plus glasswool

. Accompanying accessories of Vinh Tuong.

#### The perspective with **VINH TUONG** ALPHA

### The perspective with VINH TUONG BASI

#### Illustrated material items

The amount of material supplies needed for one room with square meter "length x width" 6x4m, 6x5m using the concealed ceiling grid, distance between ceiling and roof is 1 meter.

VINH TUONG ALPHA, bar aperture @ 406x800mm

VINH TUONG BASI, bar aperture @ 406x800mm

| Name of item |                                          | Unit  | D6 x R4 m | D6 x R5 m | ALPHA    | BASI |
|--------------|------------------------------------------|-------|-----------|-----------|----------|------|
| •            | Main bar VTC-ALPHA4000                   | Bar   | 8         | 10        | <b>✓</b> |      |
| 2            | Cross bar VTC-ALPHA4000                  | Bar   | 17        | 21        | ✓        |      |
| 3            | Wall angle VTC20/22-0.4                  | Bar   | 6         | 7         | ✓        |      |
| 4            | Main bar VTC-BAS 13050                   | Bar   | 9         | 11        |          | ✓    |
| 5            | Cross bar VTC-BAS14000                   | Bar   | 17        | 21        |          | ✓    |
| 6            | Wall angle VTC20/22-0.4                  | Bar   | 6         | 7         |          | ✓    |
| 7            | Suspension rod d=4mm long 2.7m           | Bar   | 16        | 19        | ✓        |      |
| 8            | Suspension Bracket + Suspension Bolt     | Pcs   | 30        | 36        | ✓        |      |
| 9            | Rod Anchor 2m long                       | Bar   | 15        | 18        |          | ✓    |
| 10           | Tender                                   | Pcs   | 30        | 36        | ✓        |      |
| 1            | Unicorn Screw 25mm                       | Con   | 576       | 720       | ✓        | ✓    |
| 12           | Joint treatment adhesive tape            | m     | 40        | 50        | ✓        | ✓    |
| 13           | Joiner                                   | Pcs   | 140       | 168       | ✓        |      |
| 14           | Anchor                                   | Pcs   | 30        | 36        |          | ✓    |
| 15           | Wisher                                   | Pcs   | 90        | 108       |          | ✓    |
| 16           | Nail                                     | Pcs   | 100       | 110       | ✓        | ✓    |
| 17           | Regular gypsum board<br>1220x2440x12.7mm | Board | 9         | 11        | ✓        | ✓    |
| 18           | Nut                                      | Pcs   | 90        | 108       |          | ✓    |