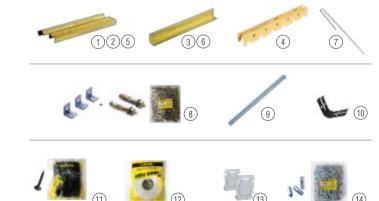

#### Illustrated material items

The amount of material supplies needed for one room with square meter "length x width" 6x4m, 6x5m using the concealed ceiling grid, distance between ceiling and roof is 1 meter.

VINH TUONG ALPHA, bar aperture @ 406x800mm

VINH TUONG BASI, bar aperture @ 406x800mm

| Name of item |                                          | Unit  | D6 x R4 m | D6 x R5 m | ALPHA    | BASI |
|--------------|------------------------------------------|-------|-----------|-----------|----------|------|
| •            | Main bar VTC-ALPHA4000                   | Bar   | 8         | 10        | <b>✓</b> |      |
| 2            | Cross bar VTC-ALPHA4000                  | Bar   | 17        | 21        | ✓        |      |
| 3            | Wall angle VTC20/22-0.4                  | Bar   | 6         | 7         | ✓        |      |
| 4            | Main bar VTC-BAS 13050                   | Bar   | 9         | 11        |          | ✓    |
| 5            | Cross bar VTC-BAS14000                   | Bar   | 17        | 21        |          | ✓    |
| 6            | Wall angle VTC20/22-0.4                  | Bar   | 6         | 7         |          | ✓    |
| 7            | Suspension rod d=4mm long 2.7m           | Bar   | 16        | 19        | ✓        |      |
| 8            | Suspension Bracket + Suspension Bolt     | Pcs   | 30        | 36        | ✓        |      |
| 9            | Rod Anchor 2m long                       | Bar   | 15        | 18        |          | ✓    |
| 10           | Tender                                   | Pcs   | 30        | 36        | ✓        |      |
| 1            | Unicorn Screw 25mm                       | Con   | 576       | 720       | ✓        | ✓    |
| 12           | Joint treatment adhesive tape            | m     | 40        | 50        | ✓        | ✓    |
| 13           | Joiner                                   | Pcs   | 140       | 168       | ✓        |      |
| 14           | Anchor                                   | Pcs   | 30        | 36        |          | ✓    |
| 15           | Wisher                                   | Pcs   | 90        | 108       |          | ✓    |
| 16           | Nail                                     | Pcs   | 100       | 110       | ✓        | ✓    |
| 17           | Regular gypsum board<br>1220x2440x12.7mm | Board | 9         | 11        | ✓        | ✓    |
| 18           | Nut                                      | Pcs   | 90        | 108       |          | ✓    |