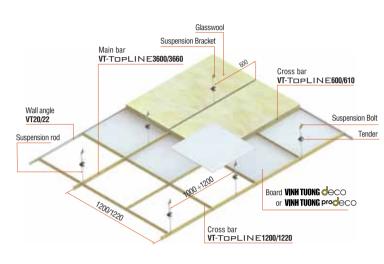

### The exposed ceilings with sound insulation solution

Exposed ceilings samples range from classical to simplified, modern,

children-oriented...Exposed ceilings are most suitable for attics, steel roofs, tile roofs, offices,...For the noiseproof sound insulation effects of exposed ceilings, vinh tuong offers the sound insulation solution using the following materials:

. The grid VINH TUONG TOPLINE

. Decorative boards **winh tuong** deco and glasswool with aluminium back (\*) or high-grade decorative boards **vinh tuong prod**eco

. Accompanying VT accessories

VINH TUONG ALPHA VINH TUONG BASI

Unit D6 x R4 m D6 x R5 m

VINH TUONG TOPLINE