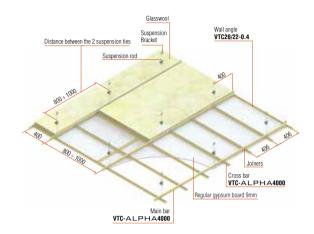

### The concealed ceilings with sound insulation solution

#### Advice from Vinh Tuong specialists:

Concealed ceilings can be created a variety of shape to suit different interior design styles. The areas using concealed ceilings which need to be sound insulation include working rooms, library rooms, audio-visual rooms, meeting rooms, conference halls...It is advisory to use the complete kit of Vinh Tuong's sound insulation solution for optimal sound insulation effects, which includes:

## . The grid VINH TUONG ALPHA or VINH TUONG BASI

. Standard Gyproc gypsum boards plus glasswool

. Accompanying accessories of Vinh Tuong.

#### The perspective with **VINH TUONG** ALPHA