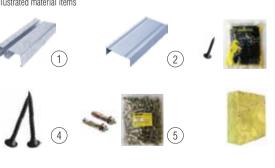

#### Illustrated material items

The amount of material supplies needed for one room with square meter "length x width" 6x4m, 6x5m using the concealed ceiling grid, distance between ceiling and roof is 1 meter.

Illustrated material items

The amount of material supplies needed for the wall with square meter "height x width" 3x5m using, **VINH TUONG V-SDUND** @ 610mm

| 1       Vertical bar VT V-SQLIND 3m long       Bar       10         2       Horizontal bar VT V-WALL 2.7m long       Bar       4         3       Unicorn screw 25mm       Pcs       450         4       Vít 40mm       Pcs       450         5       Suspension Bolt       Pcs       17         6       Non-silver glasswool 14kg/m3       m²       15         7       Nail       Pcs       150         8       Regular gypsum board 1220x2440x12.7mm       Board       11         9       Fireproofing board 1220x2440x15.8mm       Board       11 | Name of item |                                       | UIIIL          | C3 x D5 m |
|-----------------------------------------------------------------------------------------------------------------------------------------------------------------------------------------------------------------------------------------------------------------------------------------------------------------------------------------------------------------------------------------------------------------------------------------------------------------------------------------------------------------------------------------------------|--------------|---------------------------------------|----------------|-----------|
| 2       Horizontal bar VT V-WALL 2.7m long       Bar       4         3       Unicorn screw 25mm       Pcs       450         4       Vít 40mm       Pcs       450         5       Suspension Bolt       Pcs       17         6       Non-silver glasswool 14kg/m3       m²       15         7       Nail       Pcs       150         8       Regular gypsum board 1220x2440x12.7mm       Board       11                                                                                                                                              |              |                                       |                |           |
| 3       Unicorn screw 25mm       Pcs       450         4       Vít 40mm       Pcs       450         5       Suspension Bolt       Pcs       17         6       Non-silver glasswool 14kg/m3       m²       15         7       Nail       Pcs       150         8       Regular gypsum board 1220x2440x12.7mm       Board       11                                                                                                                                                                                                                   | 1            | Vertical bar VTV-Sound 3m long        | Bar            | 10        |
| 4 Vit 40mm Pcs 450  5 Suspension Bolt Pcs 17  6 Non-silver glasswool 14kg/m3 m² 15  7 Nail Pcs 150  8 Regular gypsum board 1220x2440x12.7mm Board 11                                                                                                                                                                                                                                                                                                                                                                                                | 2            | Horizontal bar VT V-WALL 2.7m long    | Bar            | 4         |
| 5 Suspension Bolt Pcs 17  6 Non-silver glasswool 14kg/m3 m² 15  7 Nail Pcs 150  8 Regular gypsum board 1220x2440x12.7mm Board 11                                                                                                                                                                                                                                                                                                                                                                                                                    | 3            | Unicorn screw 25mm                    | Pcs            | 450       |
| 6 Non-silver glasswool 14kg/m3 m² 15  7 Nail Pcs 150  8 Regular gypsum board 1220x2440x12.7mm Board 11                                                                                                                                                                                                                                                                                                                                                                                                                                              | 4            | Vít 40mm                              | Pcs            | 450       |
| 7 Nail Pcs 150  8 Regular gypsum board 1220x2440x12.7mm Board 11                                                                                                                                                                                                                                                                                                                                                                                                                                                                                    | 5            | Suspension Bolt                       | Pcs            | 17        |
| 8 Regular gypsum board 1220x2440x12.7mm Board 11                                                                                                                                                                                                                                                                                                                                                                                                                                                                                                    | 6            | Non-silver glasswool 14kg/m3          | m <sup>2</sup> | 15        |
|                                                                                                                                                                                                                                                                                                                                                                                                                                                                                                                                                     | 7            | Nail                                  | Pcs            | 150       |
| 9 Fireproofing board 1220x2440x15.8mm Board 11                                                                                                                                                                                                                                                                                                                                                                                                                                                                                                      | 8            | Regular gypsum board 1220x2440x12.7mm | Board          | 11        |
|                                                                                                                                                                                                                                                                                                                                                                                                                                                                                                                                                     | 9            | Fireproofing board 1220x2440x15.8mm   | Board          | 11        |