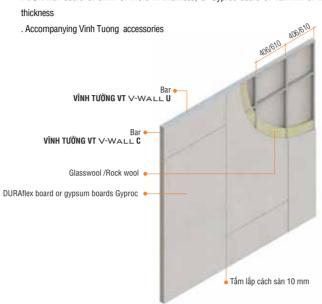

#### The walls with THERMAL INSULATION solution

#### Advice from Vinh Tuong consultants:

The walls with THERMAL INSULATION solution is targeted at the parts of the house directly affected by sunshine and the areas needing stable temperature. For the effective THERMAL INSULATION of wall, it is recommended to use the following material supplies:

. The grid vinh tuong E-Wall

. DURAflex board of 8mm or more in thickness, or Gyproc board of 12.7mm or more in thickness

The amount of material supplies needed for the wall with square

Unit C3 x D5 m

Pcs 450

5 Glasswool /Rock wool

4 Suspension Bolt

For the house facing the west, the grid **VINH TUONG**  $\square$  MEGA and **glasswool** or rockwool with 24kg/m3 can be used for THERMAL INSULATION. Technical consult – Toll Free 18001218 for details

Illustrated material items

7 DURAflex board / gypsum boards Gyproc Board 11 1220x2440mm