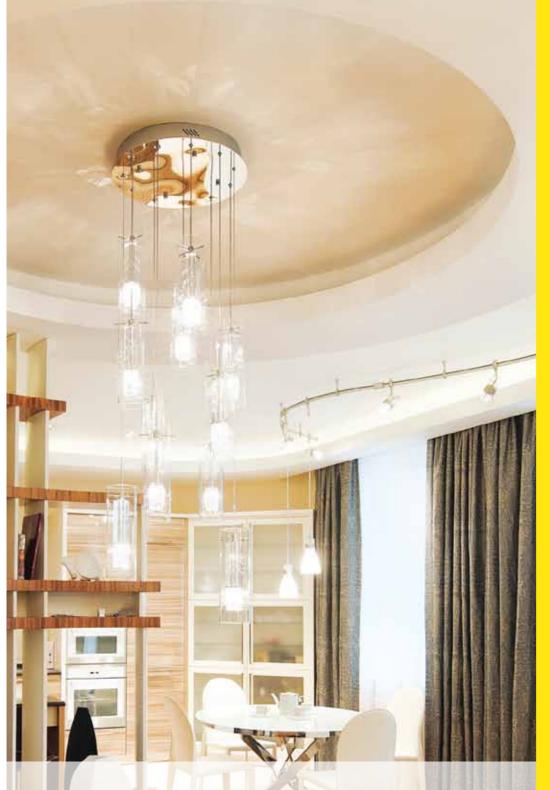

Cooling off the living space and bringing the perfect beauty for the ceiling

# The concealed ceilings with Thermal insulation