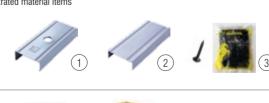

#### Illustrated material items

| The amount of material supplies needed for one room with square meter  |
|------------------------------------------------------------------------|
| "length x width" 6x4m, 6x5m using the concealed ceiling grid, distance |
| between ceiling and roof is 1 meter.                                   |
| VINH TUONG ALPHA, bar aperture @ 406x800mm                             |
| VINH TUONG BASI, bar aperture @ 406x800mm                              |
|                                                                        |

| Nam | e of item                              | Unit  | D6 x R4 m | D6 x R5 m | ALPHA    | BASI |
|-----|----------------------------------------|-------|-----------|-----------|----------|------|
| 1   | Main bar <b>VTC-</b> ALPHA <b>4000</b> | Bar   | 8         | 10        | <b>✓</b> |      |
| 2   | Cross bar VTC-ALPHA4000                | Bar   | 17        | 21        | ✓        |      |
| 3   | Wall angle VTC20/22-0.4                | Bar   | 6         | 7         | ✓        |      |
| 4   | Main bar VTC-BAS 13050                 | Bar   | 9         | 11        |          | ✓    |
| 5   | Cross bar VTC-BAS 14000                | Bar   | 17        | 21        |          | ✓    |
| 6   | Wall angle VTC20/22-0.4                | Bar   | 6         | 7         |          | ✓    |
| 7   | Rod d=4mm long 2.7m                    | Bar   | 16        | 19        | ✓        |      |
| 8   | Suspension Bracket + Suspension Bolt   | Cái   | 30        | 36        | ✓        |      |
| 9   | Rod Anchor long 2m                     | Bar   | 15        | 18        |          | ✓    |
| 10  | Tender                                 | Pcs   | 30        | 36        | ✓        |      |
| 11) | Unicorn Screw 25mm                     | Pcs   | 576       | 720       | ✓        | ✓    |
| 12  | Joint treatment adhesive tape          | m     | 40        | 50        | ✓        | ✓    |
| 13  | Joine                                  | Pcs   | 140       | 168       | ✓        |      |
| 14  | Anchor                                 | Pcs   | 30        | 36        |          | ✓    |
| 15  | Washer                                 | Pcs   | 90        | 108       |          | ✓    |
| 16  | Nail                                   | Pcs   | 100       | 110       | ✓        | ✓    |
| 17  | Silver-covered DURAflex                | Board | 9         | 11        | ✓        | ✓    |