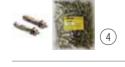

| Nam | e of item                              | Unit  | D6 x R4 m | D6 x R5 m | ALPHA    | BASI |
|-----|----------------------------------------|-------|-----------|-----------|----------|------|
| 1   | Main bar <b>VTC-</b> ALPHA <b>4000</b> | Bar   | 8         | 10        | <b>✓</b> |      |
| 2   | Cross bar VTC-ALPHA4000                | Bar   | 17        | 21        | ✓        |      |
| 3   | Wall angle VTC20/22-0.4                | Bar   | 6         | 7         | ✓        |      |
| 4   | Main bar VTC-BAS 13050                 | Bar   | 9         | 11        |          | ✓    |
| 5   | Cross bar VTC-BAS 14000                | Bar   | 17        | 21        |          | ✓    |
| 6   | Wall angle VTC20/22-0.4                | Bar   | 6         | 7         |          | ✓    |
| 7   | Rod d=4mm long 2.7m                    | Bar   | 16        | 19        | ✓        |      |
| 8   | Suspension Bracket + Suspension Bolt   | Cái   | 30        | 36        | ✓        |      |
| 9   | Rod Anchor long 2m                     | Bar   | 15        | 18        |          | ✓    |
| 10  | Tender                                 | Pcs   | 30        | 36        | ✓        |      |
| 11) | Unicorn Screw 25mm                     | Pcs   | 576       | 720       | ✓        | ✓    |
| 12  | Joint treatment adhesive tape          | m     | 40        | 50        | ✓        | ✓    |
| 13  | Joine                                  | Pcs   | 140       | 168       | ✓        |      |
| 14  | Anchor                                 | Pcs   | 30        | 36        |          | ✓    |
| 15  | Washer                                 | Pcs   | 90        | 108       |          | ✓    |
| 16  | Nail                                   | Pcs   | 100       | 110       | ✓        | ✓    |
| 17  | Silver-covered DURAflex                | Board | 9         | 11        | ✓        | ✓    |