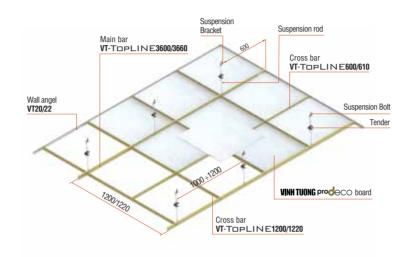

. Decorative boards **VINHTUONG** deco and glasswool with aluminium back (\*) or high-grade decorative boards **vinh tuong prod**eco

. Accompanying **VINH TUONG** accessories

The amount of material supplies needed for one room with square meter "length x width" 6x4m, 6x5m using the exposed ceiling grid, distance between ceiling and roof is 1 meter. VINH TUONG TOPLINE

| Name of item                                                            | Unit  | D6 x R4 m | D6 x R5 m |
|-------------------------------------------------------------------------|-------|-----------|-----------|
| 1 Main bar <b>VT-T</b> □PLINE3600/3660                                  | Bar   | 7         | 9         |
| 2 Cross bar VT-TOPLINE1200/1220                                         | Bar   | 27        | 32        |
| 3 Cross bar VT-TOPLINE600/610                                           | Bar   | 29        | 39        |
| Wall angel VT20/22                                                      | Bar   | 6         | 7         |
| 5 Tender                                                                | Pcs   | 20        | 25        |
| 6 Rod d=4mm long 2.7m                                                   | Bar   | 11        | 13        |
| 7 Suspension Bracket + Suspension Bolt                                  | Bar   | 20        | 25        |
| 8 Nail                                                                  | Bar   | 100       | 110       |
| 9 Tấm <b>VÍNH TƯỜNG Prod</b> eco<br>kích thước 605x605mm hoặc 595x595mm | Board | 66        | 84        |

VINH TUONG TOPLINE