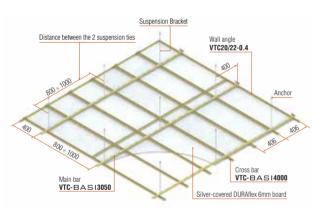

## The perspective with VINH TUONG BASI

#### Illustrated material items

| The amount of material supplies needed for one room with square meter  |
|------------------------------------------------------------------------|
| "length x width" 6x4m, 6x5m using the concealed ceiling grid, distance |
| between ceiling and roof is 1 meter.                                   |
| VINH TUONG ALPHA, bar aperture @ 406x800mm                             |
| VINH TUONG BASI, bar aperture @ 406x800mm                              |
|                                                                        |

| Nam | e of item                              | Unit  | D6 x R4 m | D6 x R5 m | ALPHA    | BASI |
|-----|----------------------------------------|-------|-----------|-----------|----------|------|
| 1   | Main bar <b>VTC-</b> ALPHA <b>4000</b> | Bar   | 8         | 10        | <b>✓</b> |      |
| 2   | Cross bar VTC-ALPHA4000                | Bar   | 17        | 21        | ✓        |      |
| 3   | Wall angle VTC20/22-0.4                | Bar   | 6         | 7         | ✓        |      |
| 4   | Main bar VTC-BAS 13050                 | Bar   | 9         | 11        |          | ✓    |
| 5   | Cross bar VTC-BAS 14000                | Bar   | 17        | 21        |          | ✓    |
| 6   | Wall angle VTC20/22-0.4                | Bar   | 6         | 7         |          | ✓    |
| 7   | Rod d=4mm long 2.7m                    | Bar   | 16        | 19        | ✓        |      |
| 8   | Suspension Bracket + Suspension Bolt   | Cái   | 30        | 36        | ✓        |      |
| 9   | Rod Anchor long 2m                     | Bar   | 15        | 18        |          | ✓    |
| 10  | Tender                                 | Pcs   | 30        | 36        | ✓        |      |
| 11) | Unicorn Screw 25mm                     | Pcs   | 576       | 720       | ✓        | ✓    |
| 12  | Joint treatment adhesive tape          | m     | 40        | 50        | ✓        | ✓    |
| 13  | Joine                                  | Pcs   | 140       | 168       | ✓        |      |
| 14  | Anchor                                 | Pcs   | 30        | 36        |          | ✓    |
| 15  | Washer                                 | Pcs   | 90        | 108       |          | ✓    |
| 16  | Nail                                   | Pcs   | 100       | 110       | ✓        | ✓    |
| 17  | Silver-covered DURAflex                | Board | 9         | 11        | ✓        | ✓    |