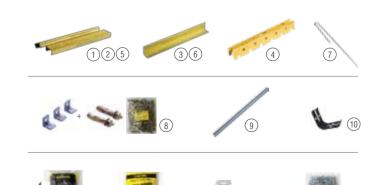

#### Illustrated material items

| The amount of material supplies needed for one room with square meter  |
|------------------------------------------------------------------------|
| "length x width" 6x4m, 6x5m using the concealed ceiling grid, distance |
| between ceiling and roof is 1 meter.                                   |
| VINH TUONG ALPHA, bar aperture @ 406x800mm                             |
| VINH TUONG BASI, bar aperture @ 406x800mm                              |
|                                                                        |

| Nam | e of item                              | Unit  | D6 x R4 m | D6 x R5 m | ALPHA    | BASI |
|-----|----------------------------------------|-------|-----------|-----------|----------|------|
| 1   | Main bar <b>VTC-</b> ALPHA <b>4000</b> | Bar   | 8         | 10        | <b>✓</b> |      |
| 2   | Cross bar VTC-ALPHA4000                | Bar   | 17        | 21        | ✓        |      |
| 3   | Wall angle VTC20/22-0.4                | Bar   | 6         | 7         | ✓        |      |
| 4   | Main bar VTC-BAS 13050                 | Bar   | 9         | 11        |          | ✓    |
| 5   | Cross bar VTC-BAS 14000                | Bar   | 17        | 21        |          | ✓    |
| 6   | Wall angle VTC20/22-0.4                | Bar   | 6         | 7         |          | ✓    |
| 7   | Rod d=4mm long 2.7m                    | Bar   | 16        | 19        | ✓        |      |
| 8   | Suspension Bracket + Suspension Bolt   | Cái   | 30        | 36        | ✓        |      |
| 9   | Rod Anchor long 2m                     | Bar   | 15        | 18        |          | ✓    |
| 10  | Tender                                 | Pcs   | 30        | 36        | ✓        |      |
| 11) | Unicorn Screw 25mm                     | Pcs   | 576       | 720       | ✓        | ✓    |
| 12  | Joint treatment adhesive tape          | m     | 40        | 50        | ✓        | ✓    |
| 13  | Joine                                  | Pcs   | 140       | 168       | ✓        |      |
| 14  | Anchor                                 | Pcs   | 30        | 36        |          | ✓    |
| 15  | Washer                                 | Pcs   | 90        | 108       |          | ✓    |
| 16  | Nail                                   | Pcs   | 100       | 110       | ✓        | ✓    |
| 17  | Silver-covered DURAflex                | Board | 9         | 11        | ✓        | ✓    |