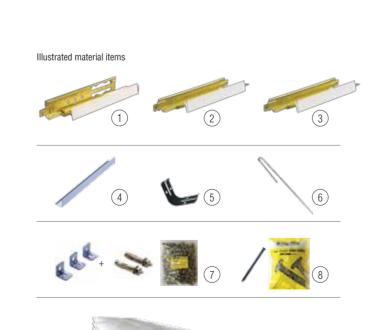

#### Illustrated material items

| The amount of material supplies needed for one room with square meter  |
|------------------------------------------------------------------------|
| "length x width" 6x4m, 6x5m using the concealed ceiling grid, distance |
| between ceiling and roof is 1 meter.                                   |
| VINH TUONG ALPHA, bar aperture @ 406x800mm                             |
| VINH TUONG BASI, bar aperture @ 406x800mm                              |
|                                                                        |

| Nam | e of item                              | Unit  | D6 x R4 m | D6 x R5 m | ALPHA    | BASI |
|-----|----------------------------------------|-------|-----------|-----------|----------|------|
| 1   | Main bar <b>VTC-</b> ALPHA <b>4000</b> | Bar   | 8         | 10        | <b>✓</b> |      |
| 2   | Cross bar VTC-ALPHA4000                | Bar   | 17        | 21        | ✓        |      |
| 3   | Wall angle VTC20/22-0.4                | Bar   | 6         | 7         | ✓        |      |
| 4   | Main bar VTC-BAS 13050                 | Bar   | 9         | 11        |          | ✓    |
| 5   | Cross bar VTC-BAS 14000                | Bar   | 17        | 21        |          | ✓    |
| 6   | Wall angle VTC20/22-0.4                | Bar   | 6         | 7         |          | ✓    |
| 7   | Rod d=4mm long 2.7m                    | Bar   | 16        | 19        | ✓        |      |
| 8   | Suspension Bracket + Suspension Bolt   | Cái   | 30        | 36        | ✓        |      |
| 9   | Rod Anchor long 2m                     | Bar   | 15        | 18        |          | ✓    |
| 10  | Tender                                 | Pcs   | 30        | 36        | ✓        |      |
| 11) | Unicorn Screw 25mm                     | Pcs   | 576       | 720       | ✓        | ✓    |
| 12  | Joint treatment adhesive tape          | m     | 40        | 50        | ✓        | ✓    |
| 13  | Joine                                  | Pcs   | 140       | 168       | ✓        |      |
| 14  | Anchor                                 | Pcs   | 30        | 36        |          | ✓    |
| 15  | Washer                                 | Pcs   | 90        | 108       |          | ✓    |
| 16  | Nail                                   | Pcs   | 100       | 110       | ✓        | ✓    |
| 17  | Silver-covered DURAflex                | Board | 9         | 11        | ✓        | ✓    |