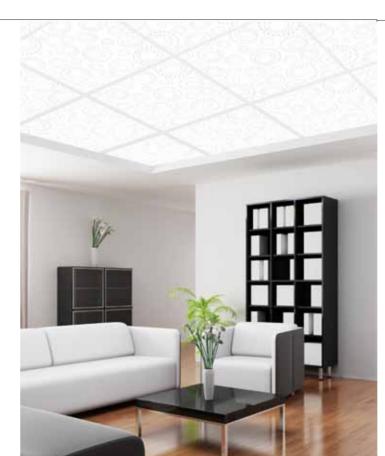

Cooling off the living space and bringing the perfect beauty for the ceiling

# The concealed ceilings with Thermal insulation