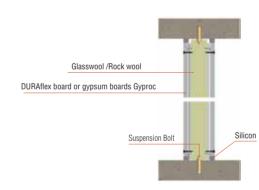

. The grid vinh tuong E-Wall

. DURAflex board of 8mm or more in thickness, or Gyproc board of 12.7mm or more in thickness

The amount of material supplies needed for the wall with square

Unit C3 x D5 m

Pcs 450

5 Glasswool /Rock wool

4 Suspension Bolt

For the house facing the west, the grid **VINH TUONG**  $\square$  MEGA and **glasswool** or rockwool with 24kg/m3 can be used for THERMAL INSULATION. Technical consult – Toll Free 18001218 for details

Illustrated material items

7 DURAflex board / gypsum boards Gyproc Board 11 1220x2440mm