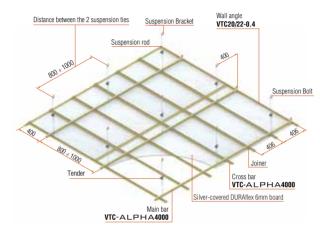

#### The perspective with **VINH TUONG** ALPHA

#### Illustrated material items

| The amount of material supplies needed for one room with square meter  |
|------------------------------------------------------------------------|
| "length x width" 6x4m, 6x5m using the concealed ceiling grid, distance |
| between ceiling and roof is 1 meter.                                   |
| VINH TUONG ALPHA, bar aperture @ 406x800mm                             |
| VINH TUONG BASI, bar aperture @ 406x800mm                              |
|                                                                        |

| Nam | e of item                              | Unit  | D6 x R4 m | D6 x R5 m | ALPHA    | BASI |
|-----|----------------------------------------|-------|-----------|-----------|----------|------|
| 1   | Main bar <b>VTC-</b> ALPHA <b>4000</b> | Bar   | 8         | 10        | <b>✓</b> |      |
| 2   | Cross bar VTC-ALPHA4000                | Bar   | 17        | 21        | ✓        |      |
| 3   | Wall angle VTC20/22-0.4                | Bar   | 6         | 7         | ✓        |      |
| 4   | Main bar VTC-BAS 13050                 | Bar   | 9         | 11        |          | ✓    |
| 5   | Cross bar VTC-BAS 14000                | Bar   | 17        | 21        |          | ✓    |
| 6   | Wall angle VTC20/22-0.4                | Bar   | 6         | 7         |          | ✓    |
| 7   | Rod d=4mm long 2.7m                    | Bar   | 16        | 19        | ✓        |      |
| 8   | Suspension Bracket + Suspension Bolt   | Cái   | 30        | 36        | ✓        |      |
| 9   | Rod Anchor long 2m                     | Bar   | 15        | 18        |          | ✓    |
| 10  | Tender                                 | Pcs   | 30        | 36        | ✓        |      |
| 11) | Unicorn Screw 25mm                     | Pcs   | 576       | 720       | ✓        | ✓    |
| 12  | Joint treatment adhesive tape          | m     | 40        | 50        | ✓        | ✓    |
| 13  | Joine                                  | Pcs   | 140       | 168       | ✓        |      |
| 14  | Anchor                                 | Pcs   | 30        | 36        |          | ✓    |
| 15  | Washer                                 | Pcs   | 90        | 108       |          | ✓    |
| 16  | Nail                                   | Pcs   | 100       | 110       | ✓        | ✓    |
| 17  | Silver-covered DURAflex                | Board | 9         | 11        | ✓        | ✓    |