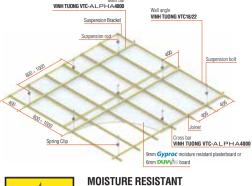

### **APPLICATION**

CONCEALED CEILING SYSTEM Using 9mm Gyproc moisture resistant plasterboard or 6mm **DURA** board

#### ADVANTAGES OF VINH TUONG'S MOISTURE RESISTANT SOLUTION

- . Keeping house space dry and clean.
- . Increasing house lifetime by minimizing the deformation and generation of mould on the building surfaces.
- . Protecting owner's health by minimizing of mould and bacteria. . Applying the diverse aestheticism to various interior styles with
- a wide range of material choices.