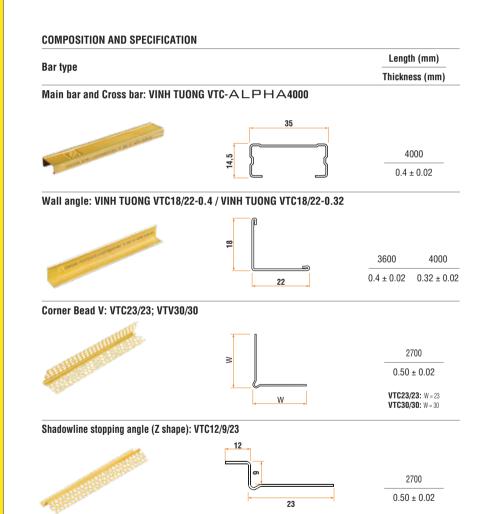

### **PERSPECTIVE**

(\*): Aluminium or golden resin lave

Attention: for your safety, do not walk on **VINHTUONG** ALPHA ceiling system

THERMAL RESISTANT CONCEALED CEILING SYSTEM Using 6mm **DURA** tex board with aluminium hack or 6mm DURAfter hoard/ 9mm Gyproc regular plasterboard + glass wool with aluminium back