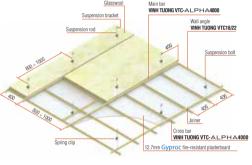

sing 9mm Gyproc moisture resistant plasterboard or 6mm **DURA** board

#### ADVANTAGES OF VINH TUONG'S MOISTURE RESISTANT SOLUTION

- . Keeping house space dry and clean.
- . Increasing house lifetime by minimizing the deformation and generation of mould on the building surfaces.
- . Protecting owner's health by minimizing of mould and bacteria. . Applying the diverse aestheticism to various interior styles with
- a wide range of material choices.





**RECOMMENDATIONS** 



4 BASIC TIPS FOR CONSTRUCTION TO HAVE INSIDE DURABILITY AND OUTSIDE BEAUTY

Right: The connection between boards and frames is secure, increasing durability for the system



boards and frames is weak

Wrong: Difficult to handle and easy

Right: Minimizing ceiling cracks

4. Using **DUR** Jee - Jointing Powder for







**FIRE RESISTANT** CONCEALED CEILING SYSTEM Using 12.7mm *Gyproc* fire-resistant plasterboard + glass wool

#### ADVANTAGES OF VINH TUONG'S FIRE RESISTANT SOLUTION

- . Stopping or slowing the fire spread from firing place to other areas of the building in order to minimize the destruction and lengthen the time for people to evacuate.
- . Maximally protecting users and the building by optimizing the fire resistance and thermal resistance.
- . Helping users carry out the provisions of the Law of Fire Protection and
- . Applying the diverse aestheticism to various interior styles with a wide range of material choices.

### RECOMMENDATIONS OF VINH TUONG

- 1. Synchronously use Vinh Tuong's products: frames, boards,
- and accessories to ensure system stability. 2. Using ceiling/wall with a