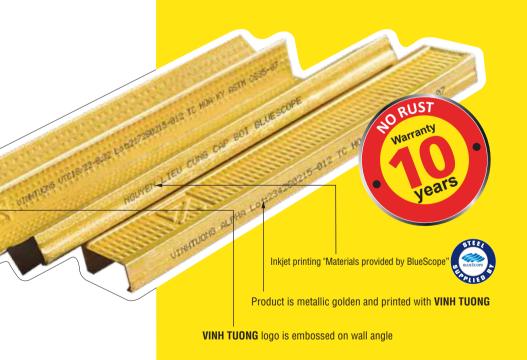

#### SUSTAINABLE QUALITY

. High-quality steel materials from NS BlueScope (Australia)

. Metal frames are provided with 10 years warranty (\*)

## Reasons for choosing the product

SOLID: Made of G550- steel strength, ensure the solidity, not to curve when being bent at 180<sup>0</sup>. The product ensures the safety of ceilings and walls.

**LEAD FREE:** The lead content is zero, ensures safety for user's health.

NO RUST: The grid is galvanized with golden resin layer of double chromaticity, increasing antirust due to salty sweat, moisture resistant, durability of ceilings system.