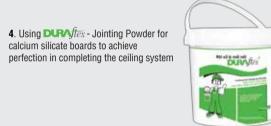

Wrong: Difficult to handle and easy

Right: Minimizing ceiling cracks

4. Using **DUR** Jee - Jointing Powder for

**FIRE RESISTANT** CONCEALED CEILING SYSTEM Using 12.7mm *Gyproc* fire-resistant plasterboard + glass wool

## CALCIUM SILICATE BOARD DURATEX

- Suitable for moist, high fire-resistant, anti-termite feature • Bright and smooth, unbroken when shooting screws, no shrinkage
- For concealed ceiling systems which use DURAflexboards, joining the gap between the flat joints by joint compound is recommended