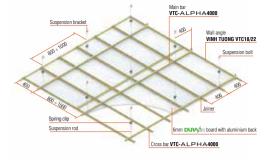

# VINH TUONG ALPHA STANDARD CONCEALED CEILING GRID

#### Advantages of VINH TUONG ALPHA:

. Easy- to-install system with the same main bar & cross-T which combined

- . Can be applied for all shapes of ceiling (including dome)
- . Cost saving, suitable for interior ceilings