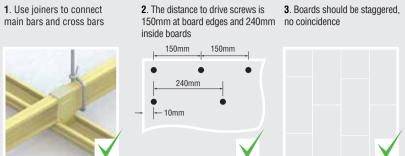

**RECOMMENDATIONS** 

4 BASIC TIPS FOR CONSTRUCTION TO HAVE INSIDE DURABILITY AND OUTSIDE BEAUTY

Right: The connection between boards and frames is secure, increasing durability for the system

boards and frames is weak

Wrong: Difficult to handle and easy

Right: Minimizing ceiling cracks

4. Using **DUR** Jee - Jointing Powder for

**FIRE RESISTANT** CONCEALED CEILING SYSTEM Using 12.7mm *Gyproc* fire-resistant plasterboard + glass wool