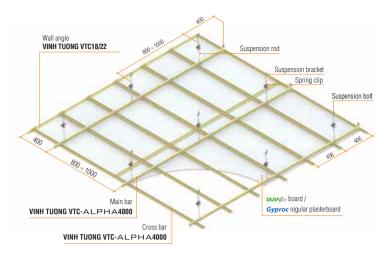

### **PERSPECTIVE**

(\*): Aluminium or golden resin lave

Attention: for your safety, do not walk on **VINHTUONG** ALPHA ceiling system

THERMAL RESISTANT CONCEALED CEILING SYSTEM Using 6mm **DURA** tex board with aluminium hack or 6mm DURAfter hoard/ 9mm Gyproc regular plasterboard + glass wool with aluminium back

#### Advantages of VINH TUONG ALPHA:

. Easy- to-install system with the same main bar & cross-T which combined

- . Can be applied for all shapes of ceiling (including dome)
- . Cost saving, suitable for interior ceilings