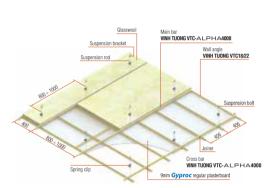

SOUND INSULATION CONCEALED CEILING SYSTEM Using 9mm Gyproc regular plasterboard + glass wool

# ADVANTAGES OF VINH TUONG'S SOUND INSULATION

. Noise, a combination of sounds with difference intensity and frequency, disorderedly arranged, discomforts hearers and affects human working and resting processes.

- Noise reduction is the application of soundproofing solutions to stop sounds from transmitting through two separate spaces.
- . Applying the diverse aestheticism to various interior styles with a wide range of material choices.