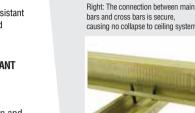

**RECOMMENDATIONS** 

4 BASIC TIPS FOR CONSTRUCTION TO HAVE INSIDE DURABILITY AND OUTSIDE BEAUTY

Right: The connection between boards and frames is secure, increasing durability for the system

boards and frames is weak