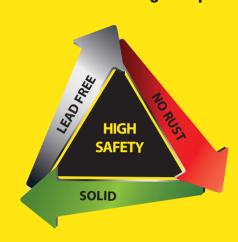

## Reasons for choosing the product

SOLID: Made of G550- steel strength, ensure the solidity, not to curve when being bent at 180<sup>0</sup>. The product ensures the safety of ceilings and walls.

**LEAD FREE:** The lead content is zero, ensures safety for user's health.

NO RUST: The grid is galvanized with golden resin layer of double chromaticity, increasing antirust due to salty sweat, moisture resistant, durability of ceilings system.