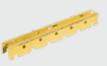

# **PERSPECTIVE** COMPOSITION A: SUSPENSION ROD VINH TUONG VTC18/22 COMPOSITION: ROD ANCHOR 1. For your safety, do not walk on VINH TUONG VTC-BAS 13050 VINHTUONG BASI ceiling system. 2. Using with 1220x2440mm board COMPOSITION AND SPECIFICATION Length (mm) Thickness (mm) Main bar: VINH TUONG VTC-BAS 13050 $0.72 \pm 0.02$ Cross bar: VINH TUONG VTC-ALPHA4000 $0.4 \pm 0.02$ Wall angle: VINH TUONG VTC18/22-0.4 / VINH TUONG VTC18/22-0.32 3600 $0.4 \pm 0.02$ $0.32 \pm 0.02$ Corner Bead V: VTC23/23; VTV30/30 2700 $0.50 \pm 0.02$ VTC23/23: W = 23 VTC30/30: W = 30 Shadowline stopping angle (Z shape): VTC12/9/23 $0.50 \pm 0.02$ Accessories for Rod anchor system