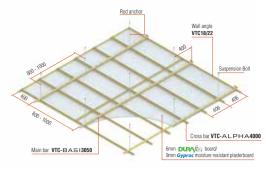

# **PERSPECTIVE** COMPOSITION A: SUSPENSION ROD VINH TUONG VTC18/22 COMPOSITION: ROD ANCHOR 1. For your safety, do not walk on VINH TUONG VTC-BAS 13050 VINHTUONG BASI ceiling system. 2. Using with 1220x2440mm board COMPOSITION AND SPECIFICATION Length (mm) Thickness (mm) Main bar: VINH TUONG VTC-BAS 13050 $0.72 \pm 0.02$ Cross bar: VINH TUONG VTC-ALPHA4000 $0.4 \pm 0.02$ Wall angle: VINH TUONG VTC18/22-0.4 / VINH TUONG VTC18/22-0.32 3600 $0.4 \pm 0.02$ $0.32 \pm 0.02$ Corner Bead V: VTC23/23; VTV30/30 2700 $0.50 \pm 0.02$ VTC23/23: W = 23 VTC30/30: W = 30 Shadowline stopping angle (Z shape): VTC12/9/23 $0.50 \pm 0.02$ Accessories for Rod anchor system