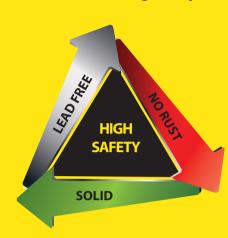

Reasons for choosing the product

SOLID: Made of G550-steel strength, ensure the solidity, not to curve when being bent at 180o. The product ensures the safety of ceilings

**LEAD FREE:** The lead content is zero, ensures safety for user's health.

NO RUST: The grid is galvanized with golden resin layer of double chromaticity, increasing antirust due to salty sweat, moisture resistant, durability of ceilings system.

Innovated BASI 3050 bar

. Increasing 20% in loading capacity