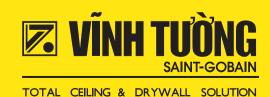

# **PERSPECTIVE** COMPOSITION A: SUSPENSION ROD VINH TUONG VTC18/22 COMPOSITION: ROD ANCHOR 1. For your safety, do not walk on VINH TUONG VTC-BAS 13050 VINHTUONG BASI ceiling system. 2. Using with 1220x2440mm board COMPOSITION AND SPECIFICATION Length (mm) Thickness (mm) Main bar: VINH TUONG VTC-BAS 13050 $0.72 \pm 0.02$ Cross bar: VINH TUONG VTC-ALPHA4000 $0.4 \pm 0.02$ Wall angle: VINH TUONG VTC18/22-0.4 / VINH TUONG VTC18/22-0.32 3600 $0.4 \pm 0.02$ $0.32 \pm 0.02$ Corner Bead V: VTC23/23; VTV30/30 2700 $0.50 \pm 0.02$ VTC23/23: W = 23 VTC30/30: W = 30 Shadowline stopping angle (Z shape): VTC12/9/23 $0.50 \pm 0.02$ Accessories for Rod anchor system