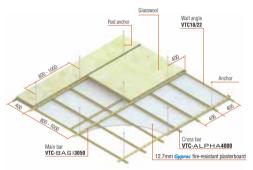

FIRE RESISTANT CONCEALED CEILING SYSTEM Using 6mm **DURA** ftex board/ 12.7mm **Gyproc** fire-resistant plasterboard +

### ADVANTAGES OF VINH TUONG'S FIRE RESISTANT SOLUTION

- . Stopping or slowing the fire spread from firing place to other areas of the building in order to minimize the destruction and lengthen the time for people to evacuate
- . Maximally protecting users and the building by optimizing the fire resistance and thermal resistance
- . Helping users carry out the provisions of the Law of Fire Protection and
- . Applying the diverse aestheticism to various interior styles with a wide range of material choices