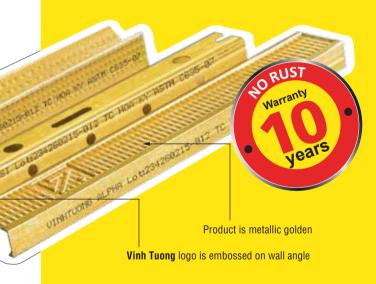

### SUSTAINABLE QUALITY

. High-quality steel materials from NS BlueScope (Australia)

. Metal frames are provided with 10 years warranty (\*)

NO RUST: The grid is galvanized with golden resin layer of double chromaticity, increasing antirust due to salty sweat, moisture resistant, durability of ceilings system.

Innovated BASI 3050 bar

. Increasing 20% in loading capacity