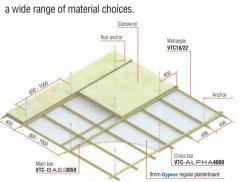

# **APPLICATION**

THERMAL RESISTANT CONCEALED CEILING SYSTEM Using 6mm **DURA** feet board with aluminium back or 6mm **DURA** tex board/ 9mm **Gyproc** regular plasterboard + glasswool with aluminium back

### ADVANTAGES OF VINH TUONG'S THERMAL RESISTANT SOLUTION

- . Lower internal temperature of your house than the outside
- . Reducing the monthly cost for household electricity
- . Increasing houses lifetime by minimizing of heat accumulation which causes leak and crack on the building surfaces.
- . Applying the diverse aestheticism to various interior styles with