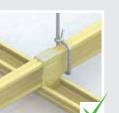

### 4 BASIC TIPS FOR CONSTRUCTION TO HAVE INSIDE DURABILITY AND OUTSIDE BEAUTY

bars and cross bars

150mm at board edges and

2. The distance to drive screws is 3. Boards should be staggered,

bars and cross bars is secure.

and causing collapse to ceiling

Wrong: The connection between boards and frames is weak and

4. Using **DURA** - Jointing Powder for calcium silicate boards to achieve perfection in completing the ceiling