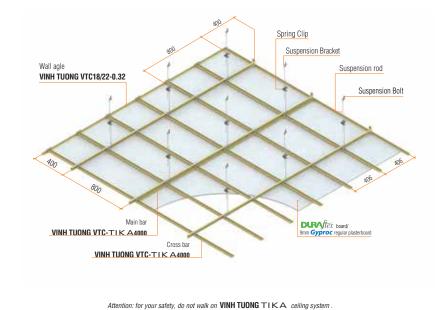

### **PERSPECTIVE**

| Bar type                                                                                                                                                                                                                                                                                                                                                                                                                                                                                                                                                                                                                                                                                                                                                                                                                                                                                                                                                                                                                                                                                                                                                                                                                                                                                                                                                                                                                                                                                                                                                                                                                                                                                                                                                                                                                                                                                                                                                                                                                                                                                                                       |                  | Length (mm)   |
|--------------------------------------------------------------------------------------------------------------------------------------------------------------------------------------------------------------------------------------------------------------------------------------------------------------------------------------------------------------------------------------------------------------------------------------------------------------------------------------------------------------------------------------------------------------------------------------------------------------------------------------------------------------------------------------------------------------------------------------------------------------------------------------------------------------------------------------------------------------------------------------------------------------------------------------------------------------------------------------------------------------------------------------------------------------------------------------------------------------------------------------------------------------------------------------------------------------------------------------------------------------------------------------------------------------------------------------------------------------------------------------------------------------------------------------------------------------------------------------------------------------------------------------------------------------------------------------------------------------------------------------------------------------------------------------------------------------------------------------------------------------------------------------------------------------------------------------------------------------------------------------------------------------------------------------------------------------------------------------------------------------------------------------------------------------------------------------------------------------------------------|------------------|---------------|
| zai type                                                                                                                                                                                                                                                                                                                                                                                                                                                                                                                                                                                                                                                                                                                                                                                                                                                                                                                                                                                                                                                                                                                                                                                                                                                                                                                                                                                                                                                                                                                                                                                                                                                                                                                                                                                                                                                                                                                                                                                                                                                                                                                       |                  | Thickness (mm |
| Main bar and Cross bar: VINH TU(                                                                                                                                                                                                                                                                                                                                                                                                                                                                                                                                                                                                                                                                                                                                                                                                                                                                                                                                                                                                                                                                                                                                                                                                                                                                                                                                                                                                                                                                                                                                                                                                                                                                                                                                                                                                                                                                                                                                                                                                                                                                                               | ONG VTC-TIKA4000 |               |
| 7.00                                                                                                                                                                                                                                                                                                                                                                                                                                                                                                                                                                                                                                                                                                                                                                                                                                                                                                                                                                                                                                                                                                                                                                                                                                                                                                                                                                                                                                                                                                                                                                                                                                                                                                                                                                                                                                                                                                                                                                                                                                                                                                                           | 35               |               |
| VA THE STATE OF TH | 14,5             | 4000          |
|                                                                                                                                                                                                                                                                                                                                                                                                                                                                                                                                                                                                                                                                                                                                                                                                                                                                                                                                                                                                                                                                                                                                                                                                                                                                                                                                                                                                                                                                                                                                                                                                                                                                                                                                                                                                                                                                                                                                                                                                                                                                                                                                |                  |               |

# (\*): Aluminium or golden resin layer (\*\*): Black steel or inox spring clip