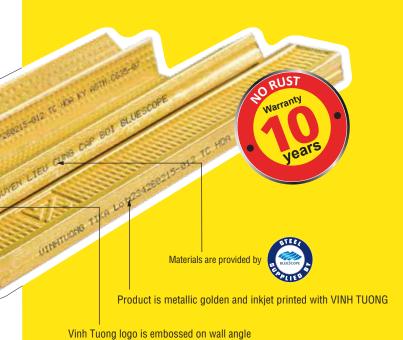

## Reasons for choosing the product

**SOLID:** Made of G550- steel strength, ensure the solidity, not to curve when being bent at 180<sup>0</sup>. The product ensures the safety of ceilings

LEAD FREE: The lead content is zero, ensures safety for user's health.

NO RUST: The grid is galvanized with golden resin layer of double chromaticity, increasing antirust due to salty sweat, moisture resistant, durability of ceilings system.

# (\*): Aluminium or golden resin layer (\*\*): Black steel or inox spring clip