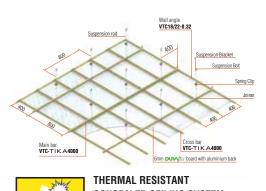

### ADVANTAGES OF VINH TUONG'S THERMAL RESISTANT SOLUTION

. Lower internal temperature of your house than the outside . Reducing the monthly cost for household electricity . Increasing houses lifetime by minimizing of heat accumulation

which causes leak and crack on the building surfaces.

. Applying the diverse aestheticism to various interior styles with a wide range of material choices.

MOISTURE RESISTANT CONCEALED CEILING SYSTEM Using 9mm *Gyproc* moisture resistant plasterboard or 6mm **DURA** ftex board

### ADVANTAGES OF VINH TUONG'S MOISTURE RESISTANT SOLUTION

. Keeping house space dry and clean. . Increasing house lifetime by minimizing the deformation and

generation of mould on the building surfaces.

. Protecting owner's health by minimizing of mould and bacteria

. Applying the diverse aestheticism to various interior styles with a wide range of material choices.